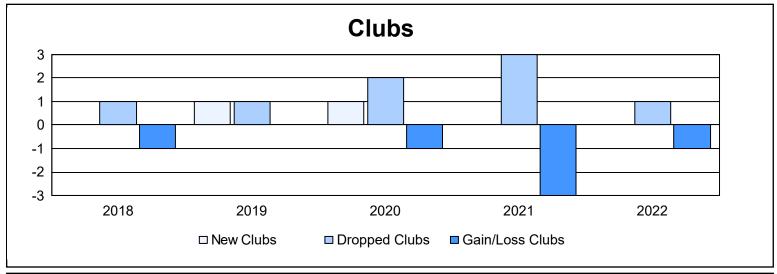

District 22 W As of June 2022 Cumulative

| Year      | New<br>Clubs | Dropped<br>Clubs | Gain/<br>Loss<br>Clubs | New<br>Members | Charter<br>Members | Reinstate<br>Members | Transfer<br>Members | Total<br>Member<br>Added | Total<br>Members<br>Dropped | Gain/<br>Loss<br>Members |
|-----------|--------------|------------------|------------------------|----------------|--------------------|----------------------|---------------------|--------------------------|-----------------------------|--------------------------|
| 2017-2018 | 0            | 1                | -1                     | 180            | 0                  | 2                    | 12                  | 194                      | 257                         | -63                      |
| 2018-2019 | 1            | 1                | 0                      | 114            | 26                 | 8                    | 16                  | 164                      | 202                         | -38                      |
| 2019-2020 | 1            | 2                | -1                     | 80             | 41                 | 2                    | 16                  | 139                      | 198                         | -59                      |
| 2020-2021 | 0            | 3                | -3                     | 78             | 11                 | 7                    | 9                   | 105                      | 252                         | -147                     |
| 2021-2022 | 0            | 1                | -1                     | 164            | 1                  | 7                    | 6                   | 178                      | 169                         | 9                        |
| Average   | 0            | 2                | -1                     | 123            | 16                 | 5                    | 12                  | 156                      | 216                         | -60                      |